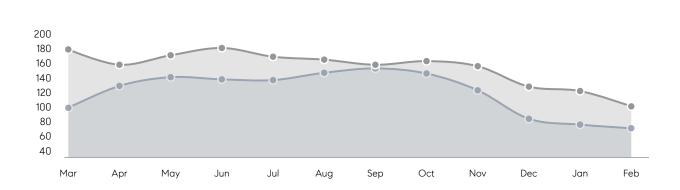

KING PRICE  | 106%      | 108%      |          |
|                | AVERAGE SOLD PRICE | \$512,596 | \$486,994 | 5%       |
|                | # OF CONTRACTS     | 33        | 37        | -11%     |
|                | NEW LISTINGS       | 37        | 34        | 9%       |
| Condo/Co-op/TH | AVERAGE DOM        | 33        | 41        | -20%     |
|                | % OF ASKING PRICE  | 103%      | 101%      |          |
|                | AVERAGE SOLD PRICE | \$388,667 | \$352,160 | 10%      |
|                | # OF CONTRACTS     | 15        | 25        | -40%     |
|                | NEW LISTINGS       | 13        | 22        | -41%     |
|                |                    |           |           |          |

# West Orange

#### FEBRUARY 2022

#### Monthly Inventory

Last 12 Months



Prev 12 Months



## Contracts By Price Range

### Listings By Price Range



COMPASS

 $\sim$   $\sim$   $\sim$   $\sim$   $\sim$ / / / / / / / //// | | | | | / ------

Compass makes no representations or warranties, express or implied, with respect to future market conditions or prices of residential product at the time the subject property or any competitive property is complete and ready for occupancy or with respect to any report, study, finding, recommendation or other information provided by Compass herein. Moreover, no warranty, express or implied, is made or should be assumed regarding the accuracy, adequacy, completeness, legality, reliability, merchantability or fitness for a particular purpose of any information, in part or whole, contained herein. All material is presented w