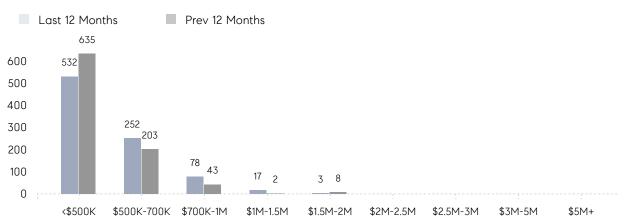

| 108%      |          |
|                | AVERAGE SOLD PRICE | \$512,596 | \$486,994 | 5%       |
|                | # OF CONTRACTS     | 33        | 37        | -11%     |
|                | NEW LISTINGS       | 37        | 34        | 9%       |
| Condo/Co-op/TH | AVERAGE DOM        | 33        | 41        | -20%     |
|                | % OF ASKING PRICE  | 103%      | 101%      |          |
|                | AVERAGE SOLD PRICE | \$388,667 | \$352,160 | 10%      |
|                | # OF CONTRACTS     | 15        | 25        | -40%     |
|                | NEW LISTINGS       | 13        | 22        | -41%     |
|                |                    |           |           |          |

# West Orange

#### FEBRUARY 2022

#### Monthly Inventory

Last 12 Months



Prev 12 Months



## Contracts By Price Range

### Listings By Price Range



COMPASS

 $\sim$   $\sim$   $\sim$   $\sim$   $\sim$ / / / / / / / //// | | | | | / ------

Compass makes no representations or warranties, express or implied, with respect to future market conditions or prices of residential product at the time the subject property or any competitive property is complete and ready for occupancy or with respect to any report, study, finding, recommendation or other information provided by Compass herein. Moreover, no warranty, express or implied, is made or should be assumed regarding the accuracy, adequacy, completeness, legality, reliability, merchantability or fitness for a particular purpose of any information, in part or whole, contained herein. All material is presented with the understand